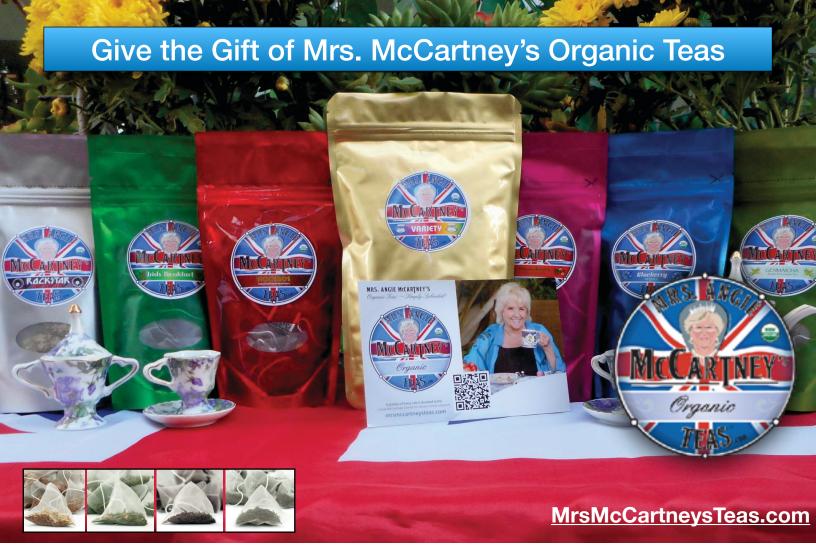

Looking for that PERFECT gift for clients, family or fans?

Mrs. McCartney's Teas checks all the boxes PLUS place your logo/brand alongside Mrs.McCartney's Teas for a splendid, uplifting, shelf-stable, non-breakable gift! Every purchase includes a donation to The Linda McCartney Breast Cancer Research Fund in Liverpool, England.

## **Choose Your Chart-Toppers**

...with more Fab Flavors on the website MrsMcCartneysTeas.com

Good Morning! British Breakfast

50 Shades of Earl Grey

Penny Lane Peppermint

Golden Slumbers

Scan Me To Order

Strawberry Green Fields

Abbey Road Apple

Maharishi Peach

Blue Jay Blueberry

## Add Your QR, Logo or Message

Minimum order of only 20 pouches. Drop shipping available - directly to your clients for an additional S&H fee. Call 310-301-8166 xtn 221 9am-7pm PST for more details, or send email to <a href="mailto:lucy@mccartney.com">lucy@mccartney.com</a> for quantities, flavours, design etc., or order direct from our store page and we'll contact you for label set up. Please allow 30 days from order to delivery.