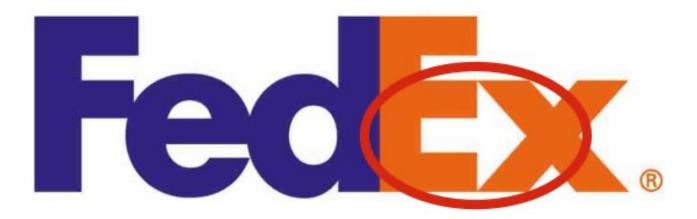

Think of how quickly you identify with FedEx, Apple, Coca Cola, Windows and others when you see their logo. Think of how the subliminal arrow in the FEDEX logo signifies "moving forward".

Did you know?