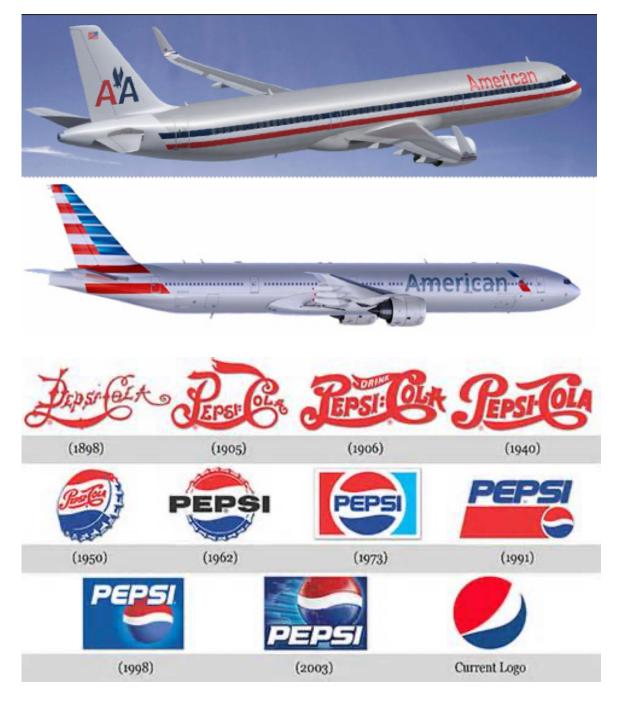

www.mccartneymultimedia.com 322 Culver Blvd #124, Playa del Rey, CA 90293 USA 310 301 8166 xtn 221

Brand Examples

www.mccartneymultimedia.com 322 Culver Blvd #124, Playa del Rey, CA 90293 USA 310 301 8166 xtn 221