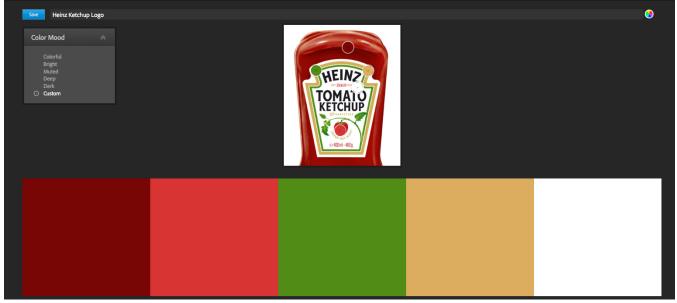

#### Color Wheel Examples : Heinz

Most companies have no clearly defined corporate color wheel and are inconsistent in their presentations to the public.

Give your company the professional edge by organizing your identity in a consistent and standardized manner like the Fortune 100 companies do.